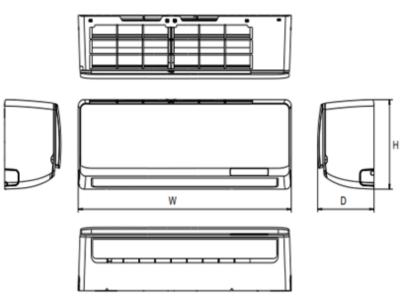

## Indoor unit

| Dimension(W*D*H) | inch | 38.98x8.58x12.40  |
|------------------|------|-------------------|
| Packing (W*D*H)  | inch | 41.93x11.81x15.75 |
| Net/Gross weight | lbs. | 26.9/34.8         |