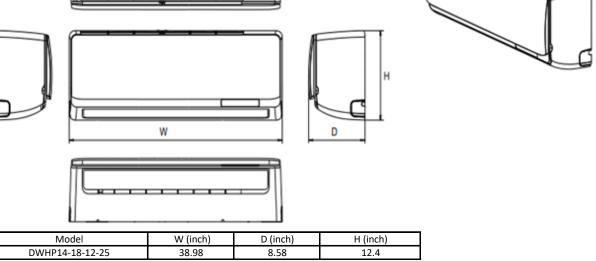

| Model             |                 |
|-------------------|-----------------|
| Indoor unit model | DWHP14-18-12-25 |

## Indoor unit

| Dimension(W*D*H) | inch | 38.98x8.58x12.40  |
|------------------|------|-------------------|
| Packing (W*D*H)  | inch | 41.93x11.81x15.75 |
| Net/Gross weight | lbs. | 26.9/34.8         |